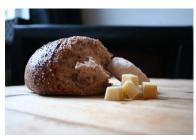

I wanted a forest path for Klaas' long journey. What seemed far away. For this I went to Anna's farm in Hilversum. There are beautiful paths here and here too I found the right photo.

There was a challenge for the cheese sandwiches. What kind of bread did they eat, do we now make that bread and the cheese. Which cheese, how did they eat it? So I decided to buy a good sandwich that she tore off during that time. I then made ship's rusk with flour, water and salt. What I found online is that they cut the cheese into slices or cubes, but for me cubes of cheese felt the most appropriate. I played with composition and possibly the shirt.