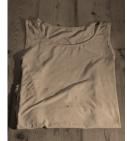

I wanted a forest path for Klaas' long journey. What seemed far away. For this I went to Anna's farm in Hilversum. There are beautiful paths here and here too I found the right photo.

There was a challenge for the cheese sandwiches. What kind of bread did they eat, do we now make that bread and the cheese. Which cheese, how did they eat it? So I decided to buy a good sandwich that she tore off during that time. I then made ship's rusk with flour, water and salt. What I found online is that they cut the cheese into slices or cubes, but for me cubes of cheese felt the most appropriate. I played with composition and possibly the shirt.

### Devise

The first photos from the left became the final photos. I had the most trouble photographing the shirt. My intention was for it to feel like someone was showing you the shirt. But it started with an idea to do it in a frame. I later didn't do this idea because I didn't think it suited Klaas and the story.