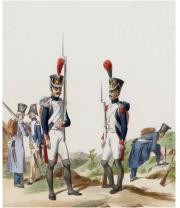

#### **Fusilier**

From the French 'fusilier' (sharpshooter). This function originated at the end of the seventeenth century. A fusilier was a soldier (rifleman), named after his weapon (fusil), a flintlock musket. Originally, fusiliers were select soldiers who were seconded to the artillery to support it. Later they formed separate regiments within the infantry. At the end of the eighteenth century, the name was used for any infantryman who did not belong to a select company.

### **Translate**

A lot of hours went into this. From the right clothes to the right colors of that time. People were divided into groups according to their color and clothing used during this time. What did Klaas look like as a soldier? He does not belong to the Royal Infantry (the white and blue uniform). I brought in SchoolTV to see a foot soldier from 1800 in the Netherlands.