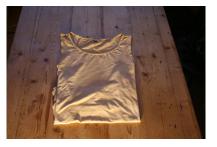

I wanted a forest path for Klaas' long journey. What seemed far away. For this I went to Anna's farm in Hilversum. There are beautiful paths here and here too I found the right photo.

There was a challenge for the cheese sandwiches. What kind of bread did they eat, do we now make that bread and the cheese. Which cheese, how did they eat it? So I decided to buy a good sandwich that she tore off during that time. I then made ship's rusk with flour, water and salt. What I found online is that they cut the cheese into slices or cubes, but for me cubes of cheese felt the most appropriate. I played with composition and possibly the shirt.

### Devise

The first photos from the left became the final photos. I had the most trouble photographing the shirt. My intention was for it to feel like someone was showing you the shirt. But it started with an idea to do it in a frame. I later didn't do this idea because I didn't think it suited Klaas and the story.