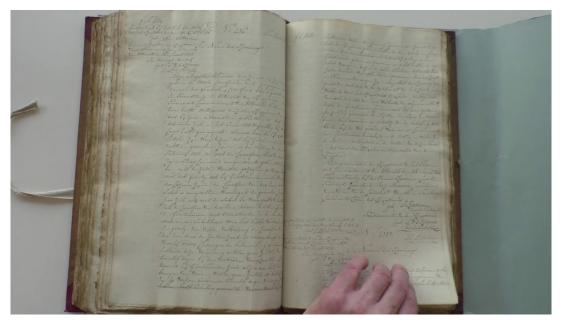

In 1814, military service was set at 5 years and applied from the age of 18. Klaas was drawn in 1817 and had to compete in 1818 (here he received his 1st military studbook). He was deployed with the 5th Infantry Regiment of the National Military as a fusilier (explanation below). Deported for desertion on December 31, 1819. This means that he was no longer considered an active soldier and

could no longer be deployed. Klaas was out of the hoty and had no intention of coming back. Yet he was arrested sometime between December 1819 and February 1821 and given a 2nd military studbook.

On February 3, 1821 he stole the shirt of his sleeping comrade (Aart van Houten) and deserted again. On February 26, he was arrested in his hometown of Aalsmeer by a law enforcement officer. In 1822 he was convicted by court-martial. He served his sentence from 1822 until May 1825 at the latest. His punishment was 3 years of wheelbarrow service as a dike worker in Friesland.

#### What was involved?

The first few things was this: take pictures of the stud books and verdict.
The verdict was successful due to an exception from the Utrecht Archives. I even had the opportunity to film it and now have all the details for my own genealogy. However, I was not given an exception for the studbooks. I found this online and searched page by page for Klaas Gouka.