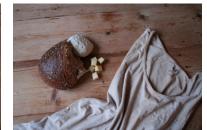

I wanted a forest path for Klaas' long journey. What seemed far away. For this I went to Anna's farm in Hilversum. There are beautiful paths here and here too I found the right photo.

There was a challenge for the cheese sandwiches. What kind of bread did they eat, do we now make that bread and the cheese. Which cheese, how did they eat it? So I decided to buy a good sandwich that she tore off during that time. I then made ship's rusk with flour, water and salt. What I found online is that they cut the cheese into slices or cubes, but for me cubes of cheese felt the most appropriate. I played with composition and possibly the shirt.