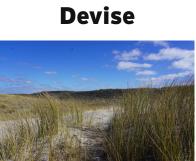

### Devise

The first photos from the left became the final photos. I looked for the right place, especially with the dike photos. One without all the details of this time. I went to the Hondsbossche Zeewering in North Holland for this. I was lucky to have the right weather.

Before prison I went to the Koepel prison in Haarlem. It is an old prison rebuilt for people and companies. However, there were also old buildings around it as you can see in the right photo. This bed was also in the building. Which was exactly what I was looking for.

I wanted a forest path for Klaas' long journey. What seemed far away. For this I went to Anna's farm in Hilversum. There are beautiful paths here and here too I found the right photo.

There was a challenge for the cheese sandwiches. What kind of bread did they eat, do we now make that bread and the cheese. Which cheese, how did they eat it? So I decided to buy a good sandwich that she tore off during that time. I then made ship's rusk with flour, water and salt. What I found online is that they cut the cheese into slices or cubes, but for me cubes of cheese felt the most appropriate. I played with composition and possibly the shirt.