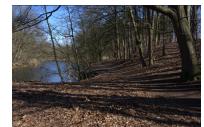

I wanted a forest path for Klaas' long journey. What seemed far away. For this I went to Anna's farm in Hilversum. There are beautiful paths here and here too I found the right photo.

There was a challenge for the cheese sandwiches. What kind of bread did they eat, do we now make that bread and the cheese. Which cheese, how did they eat it? So I decided to buy a good sandwich that she tore off during that time. I then made ship's rusk with flour, water and salt. What I found online is that they cut the cheese into slices or cubes, but for me cubes of cheese felt the most appropriate. I played with composition and possibly the shirt.