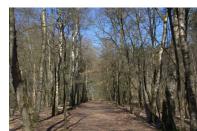

I wanted a forest path for Klaas' long journey. What seemed far away. For this I went to Anna's farm in Hilversum. There are beautiful paths here and here too I found the right photo.

There was a challenge for the cheese sandwiches. What kind of bread did they eat, do we now make that bread and the cheese. Which cheese, how did they eat it? So I decided to buy a good sandwich that she tore off during that time. I then made ship's rusk with flour, water and salt. What I found online is that they cut the cheese into slices or cubes, but for me cubes of cheese felt the most appropriate. I played with composition and possibly the shirt.