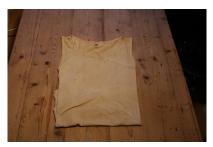

I wanted a forest path for Klaas' long journey. What seemed far away. For this I went to Anna's farm in Hilversum. There are beautiful paths here and here too I found the right photo.

There was a challenge for the cheese sandwiches. What kind of bread did they eat, do we now make that bread and the cheese. Which cheese, how did they eat it? So I decided to buy a good sandwich that she tore off during that time. I then made ship's rusk with flour, water and salt. What I found online is that they cut the cheese into slices or cubes, but for me cubes of cheese felt the most appropriate. I played with composition and possibly the shirt.

### Devise

The first photos from the left became the final photos. I had the most trouble photographing the shirt. My intention was for it to feel like someone was showing you the shirt. But it started with an idea to do it in a frame. I later didn't do this idea because I didn't think it suited Klaas and the story.