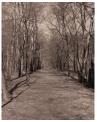

I wanted a forest path for Klaas' long journey. What seemed far away. For this I went to Anna's farm in Hilversum. There are beautiful paths here and here too I found the right photo.

There was a challenge for the cheese sandwiches. What kind of bread did they eat, do we now make that bread and the cheese. Which cheese, how did they eat it? So I decided to buy a good sandwich that she tore off during that time. I then made ship's rusk with flour, water and salt. What I found online is that they cut the cheese into slices or cubes, but for me cubes of cheese felt the most appropriate. I played with composition and possibly the shirt.