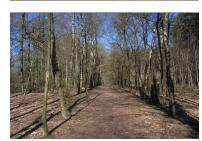

I wanted a forest path for Klaas' long journey. What seemed far away. For this I went to Anna's farm in Hilversum. There are beautiful paths here and here too I found the right photo.

There was a challenge for the cheese sandwiches. What kind of bread did they eat, do we now make that bread and the cheese. Which cheese, how did they eat it? So I decided to buy a good sandwich that she tore off during that time. I then made ship's rusk with flour, water and salt. What I found online is that they cut the cheese into slices or cubes, but for me cubes of cheese felt the most appropriate. I played with composition and possibly the shirt.