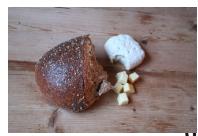

I wanted a forest path for Klaas' long journey. What seemed far away. For this I went to Anna's farm in Hilversum. There are beautiful paths here and here too I found the right photo.

There was a challenge for the cheese sandwiches. What kind of bread did they eat, do we now make that bread and the cheese. Which cheese, how did they eat it? So I decided to buy a good sandwich that she tore off during that time. I then made ship's rusk with flour, water and salt. What I found online is that they cut the cheese into slices or cubes, but for me cubes of cheese felt the most appropriate. I played with composition and possibly the shirt.