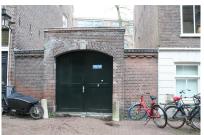

The Willem's Barracks was removed in 1870 and converted into residential houses. The gate may well have stood at that location. The place where the building now stands is where the Willem's Barracks originally stood. It also fit the story well and again tried hard not to have any hints that it was shot in 2023.