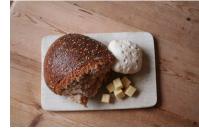

I wanted a forest path for Klaas' long journey. What seemed far away. For this I went to Anna's farm in Hilversum. There are beautiful paths here and here too I found the right photo.

There was a challenge for the cheese sandwiches. What kind of bread did they eat, do we now make that bread and the cheese. Which cheese, how did they eat it? So I decided to buy a good sandwich that she tore off during that time. I then made ship's rusk with flour, water and salt. What I found online is that they cut the cheese into slices or cubes, but for me cubes of cheese felt the most appropriate. I played with composition and possibly the shirt.