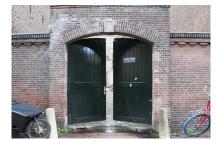

The Willem's Barracks was removed in 1870 and converted into residential houses. The gate may well have stood at that location. The place where the building now stands is where the Willem's Barracks originally stood. It also fit the story well and again tried hard not to have any hints that it was shot in 2023.